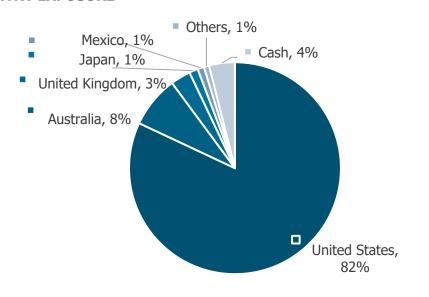

### **COUNTRY EXPOSURE**

| ENTITY DETAILS                                                                                                                                                                                                                                                                                                                                                                                                                                                                                                                                                                                                                                                                                                                                                                                                                                                                                                                                                                                                                                                                                                                                                                                                                                                                                                                                                                                                                                                                                                                                                                                                                                                                                                                                                                                                                                                                                                                                                                                                                                                                                                                 |             |                                          |                 |  |  |  |  |
|--------------------------------------------------------------------------------------------------------------------------------------------------------------------------------------------------------------------------------------------------------------------------------------------------------------------------------------------------------------------------------------------------------------------------------------------------------------------------------------------------------------------------------------------------------------------------------------------------------------------------------------------------------------------------------------------------------------------------------------------------------------------------------------------------------------------------------------------------------------------------------------------------------------------------------------------------------------------------------------------------------------------------------------------------------------------------------------------------------------------------------------------------------------------------------------------------------------------------------------------------------------------------------------------------------------------------------------------------------------------------------------------------------------------------------------------------------------------------------------------------------------------------------------------------------------------------------------------------------------------------------------------------------------------------------------------------------------------------------------------------------------------------------------------------------------------------------------------------------------------------------------------------------------------------------------------------------------------------------------------------------------------------------------------------------------------------------------------------------------------------------|-------------|------------------------------------------|-----------------|--|--|--|--|
| Structure                                                                                                                                                                                                                                                                                                                                                                                                                                                                                                                                                                                                                                                                                                                                                                                                                                                                                                                                                                                                                                                                                                                                                                                                                                                                                                                                                                                                                                                                                                                                                                                                                                                                                                                                                                                                                                                                                                                                                                                                                                                                                                                      |             | Segregated Portfolio Company             |                 |  |  |  |  |
| Domicile                                                                                                                                                                                                                                                                                                                                                                                                                                                                                                                                                                                                                                                                                                                                                                                                                                                                                                                                                                                                                                                                                                                                                                                                                                                                                                                                                                                                                                                                                                                                                                                                                                                                                                                                                                                                                                                                                                                                                                                                                                                                                                                       |             | Cayman                                   | Cayman Islands  |  |  |  |  |
| Manager                                                                                                                                                                                                                                                                                                                                                                                                                                                                                                                                                                                                                                                                                                                                                                                                                                                                                                                                                                                                                                                                                                                                                                                                                                                                                                                                                                                                                                                                                                                                                                                                                                                                                                                                                                                                                                                                                                                                                                                                                                                                                                                        |             | Invesense Asset Management Ltd           |                 |  |  |  |  |
| Administrator                                                                                                                                                                                                                                                                                                                                                                                                                                                                                                                                                                                                                                                                                                                                                                                                                                                                                                                                                                                                                                                                                                                                                                                                                                                                                                                                                                                                                                                                                                                                                                                                                                                                                                                                                                                                                                                                                                                                                                                                                                                                                                                  |             | Vistra Alternat. Investments (Mauritius) |                 |  |  |  |  |
| Currency                                                                                                                                                                                                                                                                                                                                                                                                                                                                                                                                                                                                                                                                                                                                                                                                                                                                                                                                                                                                                                                                                                                                                                                                                                                                                                                                                                                                                                                                                                                                                                                                                                                                                                                                                                                                                                                                                                                                                                                                                                                                                                                       |             | USD                                      |                 |  |  |  |  |
| Valuation                                                                                                                                                                                                                                                                                                                                                                                                                                                                                                                                                                                                                                                                                                                                                                                                                                                                                                                                                                                                                                                                                                                                                                                                                                                                                                                                                                                                                                                                                                                                                                                                                                                                                                                                                                                                                                                                                                                                                                                                                                                                                                                      |             | Weekly                                   | Weekly          |  |  |  |  |
| Min. Investment                                                                                                                                                                                                                                                                                                                                                                                                                                                                                                                                                                                                                                                                                                                                                                                                                                                                                                                                                                                                                                                                                                                                                                                                                                                                                                                                                                                                                                                                                                                                                                                                                                                                                                                                                                                                                                                                                                                                                                                                                                                                                                                |             | US\$ 100                                 | US\$ 100,000/-  |  |  |  |  |
| Management fees                                                                                                                                                                                                                                                                                                                                                                                                                                                                                                                                                                                                                                                                                                                                                                                                                                                                                                                                                                                                                                                                                                                                                                                                                                                                                                                                                                                                                                                                                                                                                                                                                                                                                                                                                                                                                                                                                                                                                                                                                                                                                                                |             | 0.9% Annual                              |                 |  |  |  |  |
| Inception                                                                                                                                                                                                                                                                                                                                                                                                                                                                                                                                                                                                                                                                                                                                                                                                                                                                                                                                                                                                                                                                                                                                                                                                                                                                                                                                                                                                                                                                                                                                                                                                                                                                                                                                                                                                                                                                                                                                                                                                                                                                                                                      |             | 30 September 2019                        |                 |  |  |  |  |
|                                                                                                                                                                                                                                                                                                                                                                                                                                                                                                                                                                                                                                                                                                                                                                                                                                                                                                                                                                                                                                                                                                                                                                                                                                                                                                                                                                                                                                                                                                                                                                                                                                                                                                                                                                                                                                                                                                                                                                                                                                                                                                                                |             |                                          |                 |  |  |  |  |
| ISIN                                                                                                                                                                                                                                                                                                                                                                                                                                                                                                                                                                                                                                                                                                                                                                                                                                                                                                                                                                                                                                                                                                                                                                                                                                                                                                                                                                                                                                                                                                                                                                                                                                                                                                                                                                                                                                                                                                                                                                                                                                                                                                                           | KYG46       | 82C1371                                  | [Class A]       |  |  |  |  |
| ISIN                                                                                                                                                                                                                                                                                                                                                                                                                                                                                                                                                                                                                                                                                                                                                                                                                                                                                                                                                                                                                                                                                                                                                                                                                                                                                                                                                                                                                                                                                                                                                                                                                                                                                                                                                                                                                                                                                                                                                                                                                                                                                                                           | KYG4682C103 |                                          | [Class B]       |  |  |  |  |
| ISIN                                                                                                                                                                                                                                                                                                                                                                                                                                                                                                                                                                                                                                                                                                                                                                                                                                                                                                                                                                                                                                                                                                                                                                                                                                                                                                                                                                                                                                                                                                                                                                                                                                                                                                                                                                                                                                                                                                                                                                                                                                                                                                                           | KYG4682C145 |                                          | [Class C]       |  |  |  |  |
| # of holdings                                                                                                                                                                                                                                                                                                                                                                                                                                                                                                                                                                                                                                                                                                                                                                                                                                                                                                                                                                                                                                                                                                                                                                                                                                                                                                                                                                                                                                                                                                                                                                                                                                                                                                                                                                                                                                                                                                                                                                                                                                                                                                                  |             | 6                                        | 66              |  |  |  |  |
| Fund size                                                                                                                                                                                                                                                                                                                                                                                                                                                                                                                                                                                                                                                                                                                                                                                                                                                                                                                                                                                                                                                                                                                                                                                                                                                                                                                                                                                                                                                                                                                                                                                                                                                                                                                                                                                                                                                                                                                                                                                                                                                                                                                      |             |                                          | US\$ 48,455,953 |  |  |  |  |
| 10 highest positions                                                                                                                                                                                                                                                                                                                                                                                                                                                                                                                                                                                                                                                                                                                                                                                                                                                                                                                                                                                                                                                                                                                                                                                                                                                                                                                                                                                                                                                                                                                                                                                                                                                                                                                                                                                                                                                                                                                                                                                                                                                                                                           |             |                                          | 79.6%           |  |  |  |  |
| Average position size                                                                                                                                                                                                                                                                                                                                                                                                                                                                                                                                                                                                                                                                                                                                                                                                                                                                                                                                                                                                                                                                                                                                                                                                                                                                                                                                                                                                                                                                                                                                                                                                                                                                                                                                                                                                                                                                                                                                                                                                                                                                                                          |             |                                          | US\$ 702,638    |  |  |  |  |
| Division of the control of the contr |             |                                          | 504 / 52/000    |  |  |  |  |